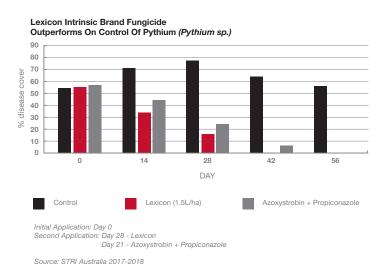

#### **Plant Health Benefits and Turf Establishment**

As a high cost and labour-intensive crop, the importance of optimum turf establishment is becoming increasingly realised particularly in seeding and sprigging programs. Overseeding and sprigging programs are often compromised by the risk and presence of disease pressure, particularly Pythium, which can spread to kill large areas of turf in conducive conditions. Lexicon Intrinsic Brand Fungicide provides superior control of Pythium when compered to competitor fungicides (Figure 3), providing you confidence that turf will establish disease free.

Figure 3: Lexicon Intrinsic Brand Fungicide outperforms on Pythium control.

Figure 4a & b: Illustrates the improved root development and establishment provided by Lexicon Intrinsic Brand Fungicide.

Faster establishing root systems is integral to healthy looking turf. Data below illustrates than not only do roots establish faster and stronger, but this results in improved turf cover.