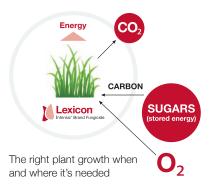

Intrinsic brand fungicides offer plant health benefits beyond disease control as they promote stronger, denser roots, advanced ground coverage and faster recovery from both environmental and mechanical stressors. Pyraclostrobin's unique technology harnesses maximum CO<sub>2</sub> levels to increase net photosynthesis, ensuring efficiency is optimised to prioritise energy production (Figure 1).

#### **Night Respiration**

Treated with Intrinsic brand fungicides, lower levels of CO<sub>2</sub> are produced, energy and growth are redirected to the root system – resulting in an efficient and healthier plant

Figure 1: Pyraclostrobin's unique technology reduces night respiration redirecting carbon to root growth and turf establishment.

Figure 2: Fluxapyroxad provides unmatched systemic movement Absorbed to waxy layer and evenly transported in leaves.