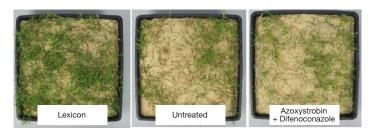

Figure 6: Illustrates the improvement in turf establishment from sprigs when treated with Lexicon Intrinsic Brand Fungicide.

Lexicon Intrinsic Brand Fungicide provides turf managers with the confidence that not only will turf disease be kept in check, but turf will establish quicker and stronger ultimately resulting in improved stress tolerance. When establishing new plantings, over-seeding or sprigging – Lexicon Intrinsic Brand Fungicide is the only choice for disease free healthy turf.