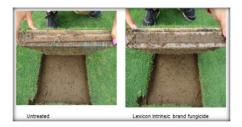

Figure 3: Lexicon Intrinsic Brand Fungicide outperforms on Pythium control.

Figure 4a & b: Illustrates the improved root development and establishment provided by Lexicon Intrinsic Brand Fungicide.

Faster establishing root systems is integral to healthy looking turf. Data below illustrates than not only do roots establish faster and stronger, but this results in improved turf cover.