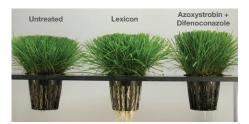

Figure 3: Lexicon Intrinsic Brand Fungicide outperforms on Pythium control.

Figure 4a & b: Illustrates the improved root development and establishment provided by Lexicon Intrinsic Brand Fungicide.

Faster establishing root systems is integral to healthy looking turf. Data below illustrates than not only do roots establish faster and stronger, but this results in improved turf cover.