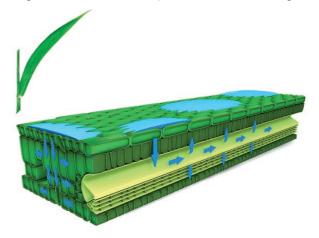

### **Lexicon Intrinsic Brand Fungicide**

With its two unique chemistries, Fluxapyroxad + Pyraclostrobin, Lexicon Intrinsic brand fungicide provides optimal protection from key turf diseases, in addition to delivering plant health benefits and faster recovery from stressors. While Fluxapyroxad effectively disrupts the energy supply of essential building blocks stopping the growth of fungal cells, Pyraclostrobin maximises green resilience advancing rooting and cover. Preventative and curative activity are provided by systemic movement through the waxy leaf surface resulting in the highly

sought-after combination of quick knockdown and long residual action (Figure 2).

Figure 1: Pyraclostrobin's unique technology reduces night respiration redirecting carbon to root growth and turf establishment.

Figure 2: Fluxapyroxad provides unmatched systemic movement Absorbed to waxy layer and evenly transported in leaves.