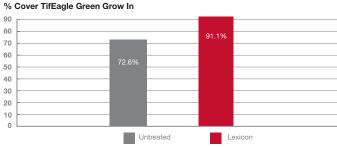

Figure 3: Lexicon Intrinsic Brand Fungicide outperforms on Pythium control.

Figure 4a & b: Illustrates the improved root development and establishment provided by Lexicon Intrinsic Brand Fungicide.

Faster establishing root systems is integral to healthy looking turf. Data below illustrates than not only do roots establish faster and stronger, but this results in improved turf cover.

Figure 6: Illustrates the improvement in turf establishment from sprigs when treated with Lexicon Intrinsic Brand Fungicide.

Lexicon Intrinsic Brand Fungicide provides turf managers with the confidence that not only will turf disease be kept in check, but turf will establish quicker and stronger ultimately resulting in improved stress tolerance. When establishing new plantings, over-seeding or sprigging – Lexicon Intrinsic Brand Fungicide is the only choice for disease free healthy turf.