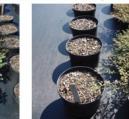

Untreated Control

Freehand, 100kg/ha

480g/L Prodiamine, 2L/ha

20g/kg Oxadiazon, 200kg/ha

Freehand Herbicide applied at 10g/m<sup>2</sup>

20g/kg Oxadiazon applied at 10g/m<sup>2</sup>