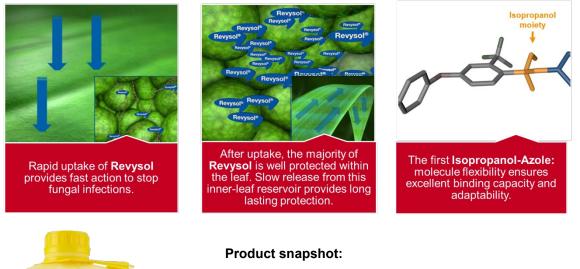

**Maxtima® Fungicide** offers broad spectrum control of diseases, including ERI pathogens and SDS with a powerful residual. Its excellent binding capacity and flexible molecular structure enables unmatched control, at low use rates, with no compromise to turf safety. The Revysol® technology powering Maxtima is retained in an inner leaf reservoir, slowly released over time, making it perfect for a SDS (or broader ERI) preventative program.