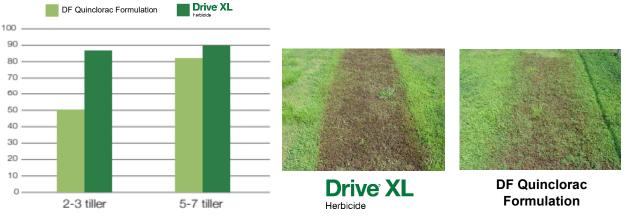

### Drive® XL, why Quinclorac formulations matter

Best Kikuyu management is achieved in autumn as warm season grasses move towards dormancy. With a narrow window to achieve effective results, why compromise with inferior formulations of Quinclorac?

Drive XL's superior patented SL formulation provides rapid uptake of the active ingredient, leading to faster, more consistent results in your Kikuyu management program. Alternative DF formulations compromise on speed of performance and efficacy, in some cases nearly 2X less control at some growth stages (*Figure 1*).