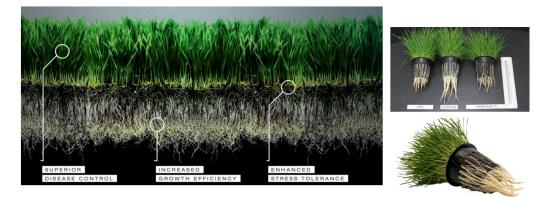

### Managing opportunistic pathogens with Lexicon

We know renovations can both **incite turf stress and leave surfaces vulnerable to opportunistic pathogens**. With autumn renovations coming up or underway, and diseases posing a significant risk, it is essential to protect your turf. **Lexicon<sup>®</sup> Intrinsic<sup>®</sup> Brand Fungicide is your trusted partner for renovations**, offering broad spectrum disease control and plant health benefits combined.

Our Xemium<sup>®</sup> and Intrinsic<sup>®</sup> technologies are not stressguards or colourants, rather they benchmark plant health and protection. Visually we see longer, denser roots, increased health and volume of foliage compared to untreated or competitor fungicides.